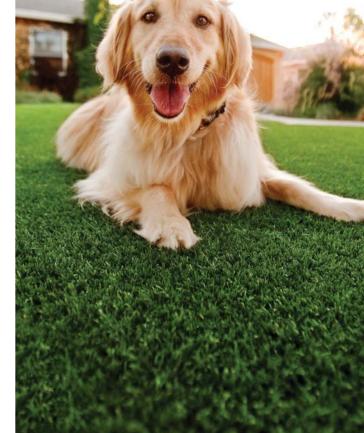

### **For Cleaner Healthier Dogs**

Pup-Grass® is Certified Lead Free Synthetic Grass Built for Dogs, and features a rapid flow

backing, designed to drain instantly and repel moisture. The yarn and backing contain antimicrobial for easy clean-up. Our high-quality, durable synthetic grass was designed

especially for use where dogs live and play. The height of our grass blades are designed to enhance drainage and removal of solids. Pup-Grass comes with an Eight Year Warranty

### Pup • Grass® Applications

Dog Parks • Commercial Kennels Doggy Day Care • Roof Top Potty Areas

Pup-Grass® is durable enough for commercial and residential installations Pup-Grass offers a lush appearance, with easy maintenance.