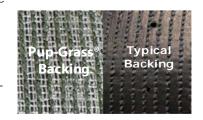

### The Difference

Pup-Grass® is designed with a unique woven backing for that provides instant drainage of liquid waste over the entire surface area.

The industry standard backing for artificial grass is a heavy rubberized urethane coating. Holes are place every 6". This system requires a large volume of water for the drainage holes to become effective.

The result is urine becomes trapped between the blades and backing. This creates an environment that allows bacterial growth and unpleasant odors