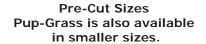

### Pre-Cut Rolls

For smaller projects use Pup-Grass pre-cut rolls to create a dog run or potty area in your yard. All you need is a cleared level area, free of vegetation and well compacted. Use turf pins or nails, and a utility blade for cutting and trimming. Pull the Pup-Grass tight so there are no wrinkles or humps.

A great weekend project for you and your dog!

3' x 5' 3' x 10

3' x 10

Full Rolls Available in 12' and 6' Widths