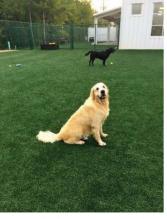

### **For Cleaner Healthier Dogs**

Pup-Grass® is Certified Lead Free Synthetic Grass Built for Dogs, and features a rapid flow

backing, designed to drain instantly and repel moisture. The yarn and backing contain antimicrobial for easy clean-up. Our high-quality, durable synthetic grass was designed

especially for use where dogs live and play. The height of our grass blades are designed to enhance drainage and removal of solids. Pup-Grass comes with an Eight Year Warranty